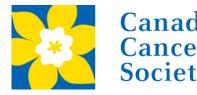

Send From My Email

- OR -

Next

#### Send from Fundraising Centre

instead of your email. Click here, make any edits, enter email address, and hit send!

#### Send from my Email to use your personal email address. This way, recipients recognize you as the sender and your message won't end up in junk mail! Also, there's no need to import your contacts!

Choose to