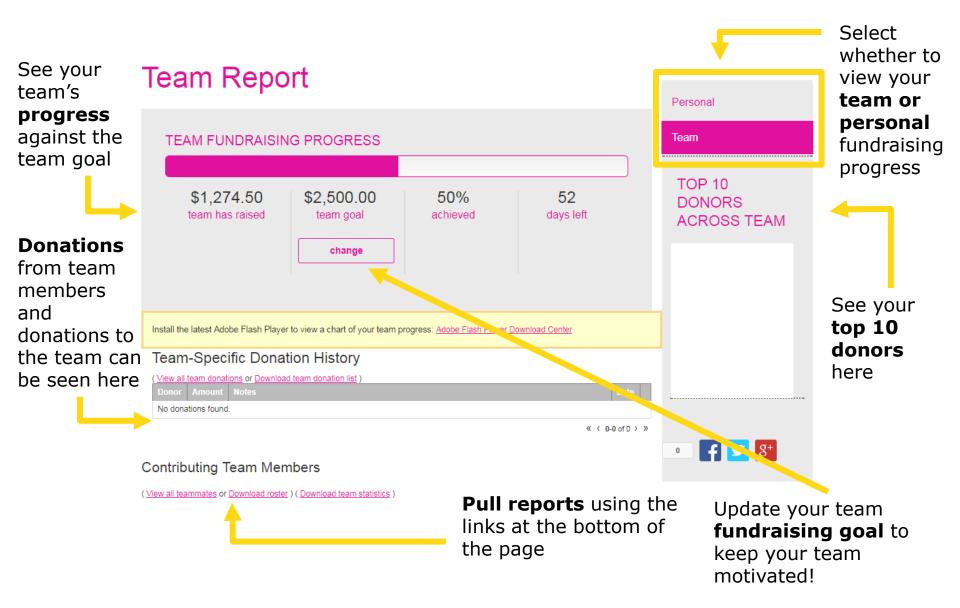

|







| Send Messages | Schedule Messages | <b>Thank Donors</b> | Email Badge | Preferences |
|---------------|-------------------|---------------------|-------------|-------------|
|---------------|-------------------|---------------------|-------------|-------------|

#### Thank Donors

You have not received any recent donations. Why not ask your friends to support you? Click here to share a message and start fundraising today!

Need help using the app?



| Email Badge | Preferences   |                           |
|-------------|---------------|---------------------------|
| S           | s Email Badge | s Email Badge Preferences |

#### Email Badge

Once you know that your e-mail client supports the e-mail badge, review the instructions below for step by step instructions.













Canadian

Cancer

Society

## **FOR THE CURE**



Upload a

picture for

(or use the

default) and

Remember to

select a

banner.

hit save!



Did you know that just \$100 could fund 2 hours of lifesaving research in a world class laboratory? Your contribution lead to the next breakthrough

Together, we can change the future of breast cancer

Thanks in advance for your support



8+ 1

Share team progress on social media

Update the body or the text written on your team page at the bottom of the page. Add/edit content, update your

formatting and share your story!

The Preview will open in a new window, but will not save your changes





### Have questions?

Get in touch and we'll be happy to help!

TEL: 1-888-939-3333 EMAIL: <u>connect@cancer.ca</u>