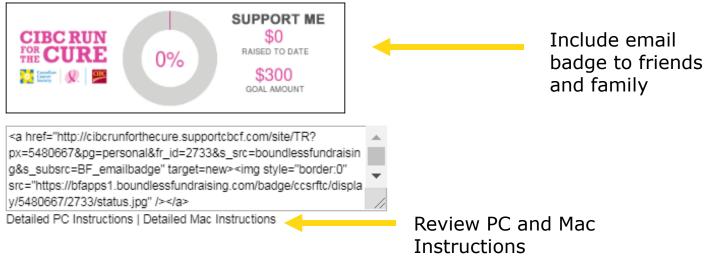

#### Email Badge

Once you know that your e-mail client supports the e-mail badge, review the instructions below for step by step instructions.

Canadian

Cancer

Society