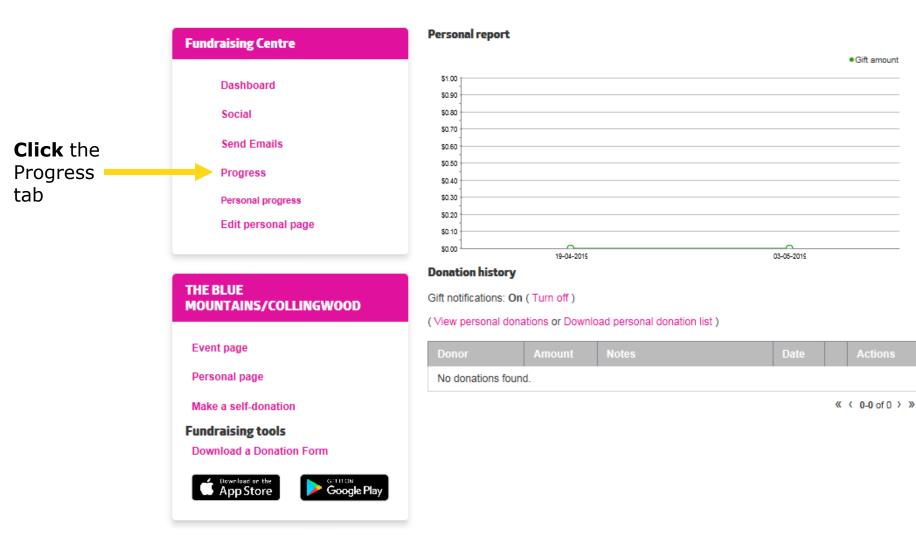

|







| Send Messages | Schedule Messages | <b>Thank Donors</b> | Email Badge | Preferences |
|---------------|-------------------|---------------------|-------------|-------------|
|---------------|-------------------|---------------------|-------------|-------------|

#### Thank Donors

You have not received any recent donations. Why not ask your friends to support you? Click here to share a message and start fundraising today!

Need help using the app?



| Email Badge | Preferences   |                           |
|-------------|---------------|---------------------------|
| S           | s Email Badge | s Email Badge Preferences |

#### Email Badge

Once you know that your e-mail client supports the e-mail badge, review the instructions below for step by step instructions.













Canadian

Cancer

Society

## **FOR THE CURE**



Upload a

picture for

(or use the

default) and

Remember to

select a

banner.

hit save!



Did you know that just \$100 could fund 2 hours of lifesaving research in a world class laboratory? Your contribution lead to the next breakthrough

Together, we can change the future of breast cancer

Thanks in advance for your support



8+ 1

Share team progress on social media

Update the body or the text written on your team page at the bottom of the page. Add/edit content, update your

formatting and share your story!

The Preview will open in a new window, but will not save your changes





### Have questions?

Get in touch and we'll be happy to help!

TEL: 1-888-939-3333 EMAIL: <u>connect@cancer.ca</u>