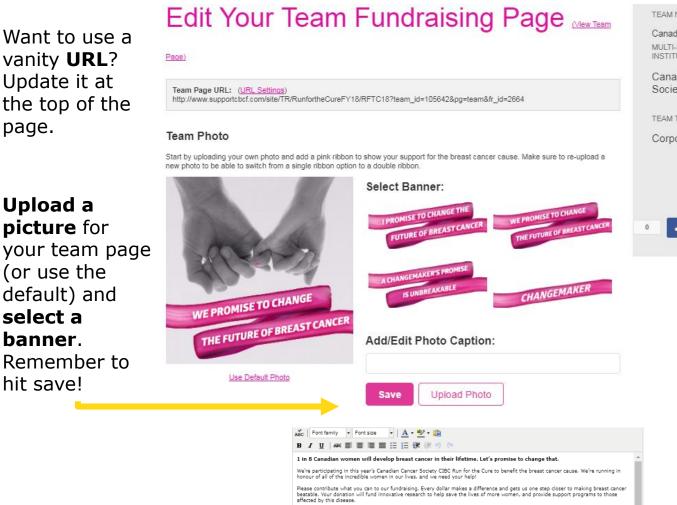

## **FOR THE CURE**

Upload a

picture for

(or use the

default) and

Remember to

select a

banner.

hit save!

Did you know that just \$100 could fund 2 hours of lifesaving research in a world class laboratory? Your contribution lead to the next breakthrough

Together, we can change the future of breast cancer