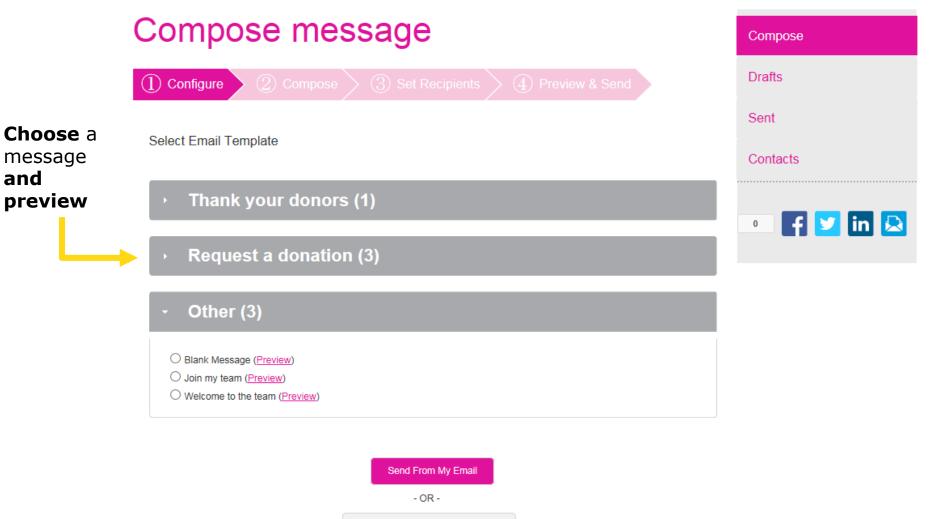

# Canadian CIBC RUN CIBCO FOR THE CURE

|                     | Compose message                                                                                                                                                                                                                                                                                                                                              |   | Compose    |
|---------------------|--------------------------------------------------------------------------------------------------------------------------------------------------------------------------------------------------------------------------------------------------------------------------------------------------------------------------------------------------------------|---|------------|
|                     | ✓ Configure 2 Compose 3 Set Recipients 4 Preview & Send                                                                                                                                                                                                                                                                                                      |   | Drafts     |
|                     |                                                                                                                                                                                                                                                                                                                                                              |   | Sent       |
| Personalise<br>your | Subject: Make a donation, make a difference                                                                                                                                                                                                                                                                                                                  |   | Contacts   |
| message.            | Include personalized greeting ( <u>What's this?</u> )<br>xBc   Font family  → Font size  →   A → <sup>BD</sup> /2 → (B)                                                                                                                                                                                                                                      |   |            |
|                     | B I U   ABC ≡ ≡ ≡ ≡ Ξ Ξ Ξ Ξ Ξ Ξ = ○ ○<br>As you know, I am participating in the Canadian Cancer Society CIBC Run for the Cure on October 6. I still need                                                                                                                                                                                                     |   | • f ⊻ in 🗟 |
|                     | help reaching my fundraising goal of [INSERT GOAL \$AMOUNT] and I'm hoping I can count on your support.<br>Please donate and help change the future of breast cancer. It's easy, secure and every dollar makes a difference.                                                                                                                                 | Î |            |
|                     | <ul> <li>Where your money goes</li> <li>Your donation will support the breast cancer cause at the Canadian Cancer Society and will continue to fund critical breast cancer research and initiatives, like:</li> <li>Enhancing the quality of treatment options like surgery, radiation and chemotherapy to give people with breast</li> </ul>                | l |            |
|                     | <ul> <li>cancer safer and more targeted treatment plans</li> <li>Accelerating urgently needed research in young women diagnosed with breast cancer before the age of 40</li> <li>Providing support programs such as transportation services to help people facing cancer get to their essential</li> <li>Current layout: RFTC_NW_BASIC_Stationery</li> </ul> | ~ |            |